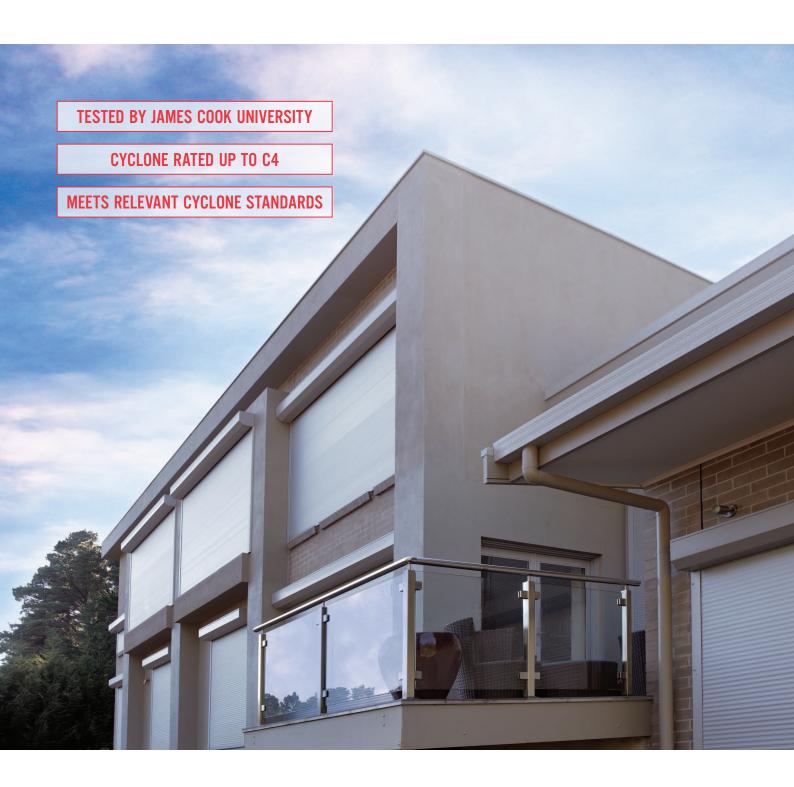

#### **CYCLONE RATED**

# CYCLONE RATED ROLLER SHUTTER

It is for this reason that CW Products, (Australia's leading supplier of roller shutters and home automation products) has developed the CycloneSafe™ Roller Shutter.

CycloneSafe™ has a Cyclone Rating up to C4 and is compliant with AS/NZS1170.2:2011, which means it can be used in Australian Cyclone Regions including C4 (at a width of 1500mm).

### **CYCLONESAFE™ BENEFITS**

- Cyclone rated in Australian Cyclone Regions up to C4.
- Tested by James Cook University.
- Complies with AS/NZS1170.2:2011 all relevant wind & cyclone standards.
- Commercial grade double wall extruded shutter profile.
- Heavy duty 68mm cyclone guide with locking system.
- Heavy duty steel axle and internal sealed bearings.
- Roll-tight design.
- Suitable for windows up to 2700mm wide (2400mm in NT).
- Suitable for roller doors up to 3000mm wide (2400mm in NT).
- High quality powder coated finish.
- Choice of profile colours.
- Either manual or motorised operation.
- Compatible with SolarSmart™ Plus & PowerSmart™.
- CycloneSafe™ Authentication Plate fitted.
- Made in Australia.